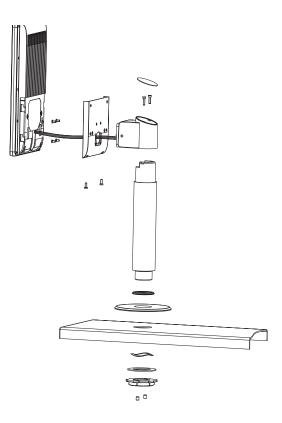

|
| Packaging Dimensions     | 300.0 mm × 120.0 mm × 66.0 mm (11.81" × 4.72" × 2.60") (H × W × D)                              |
| Net Weight               | 0.55 kg (1.21 lb)                                                                               |
| Gross Weight             | 0.75 kg (1.65 lb)                                                                               |
| Installation             | Turnstile Mount                                                                                 |
| Applicable Product Model | Supports various series such as ASI62xxS, ASI72xxS, ASI72xxS, ASI7213K, ASI82xxS, and ASI8213SA |

• Adopts aluminum alloy material and supports various series such as ASI62xxS, ASI72xxS, ASI7213K, ASI82xxS, and ASI8213SA.

## Installation



## Dimensions (mm[inch])