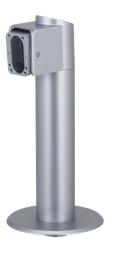

## ASF053-ZJ

Face Recognition Access Controller Bracket

• Adopts aluminum alloy material and supports various series such as ASI62xxS, ASI72xxS, ASI7213K, ASI82xxS, and ASI8213SA.