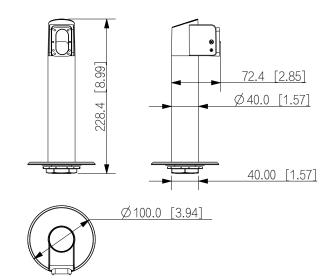

aging Dimensions     | 300.0 mm × 120.0 mm × 66.0 mm (11.81" × 4.72" × 2.60") (H × W × D)                              |
| Net Weight               | 0.55 kg (1.21 lb)                                                                               |
| Gross Weight             | 0.75 kg (1.65 lb)                                                                               |
| Installation             | Turnstile Mount                                                                                 |
| Applicable Product Model | Supports various series such as ASI62xxS, ASI72xxS, ASI72xxS, ASI7213K, ASI82xxS, and ASI8213SA |

• Adopts aluminum alloy material and supports various series such as ASI62xxS, ASI72xxS, ASI7213K, ASI82xxS, and ASI8213SA.

## Installation



## Dimensions (mm[inch])